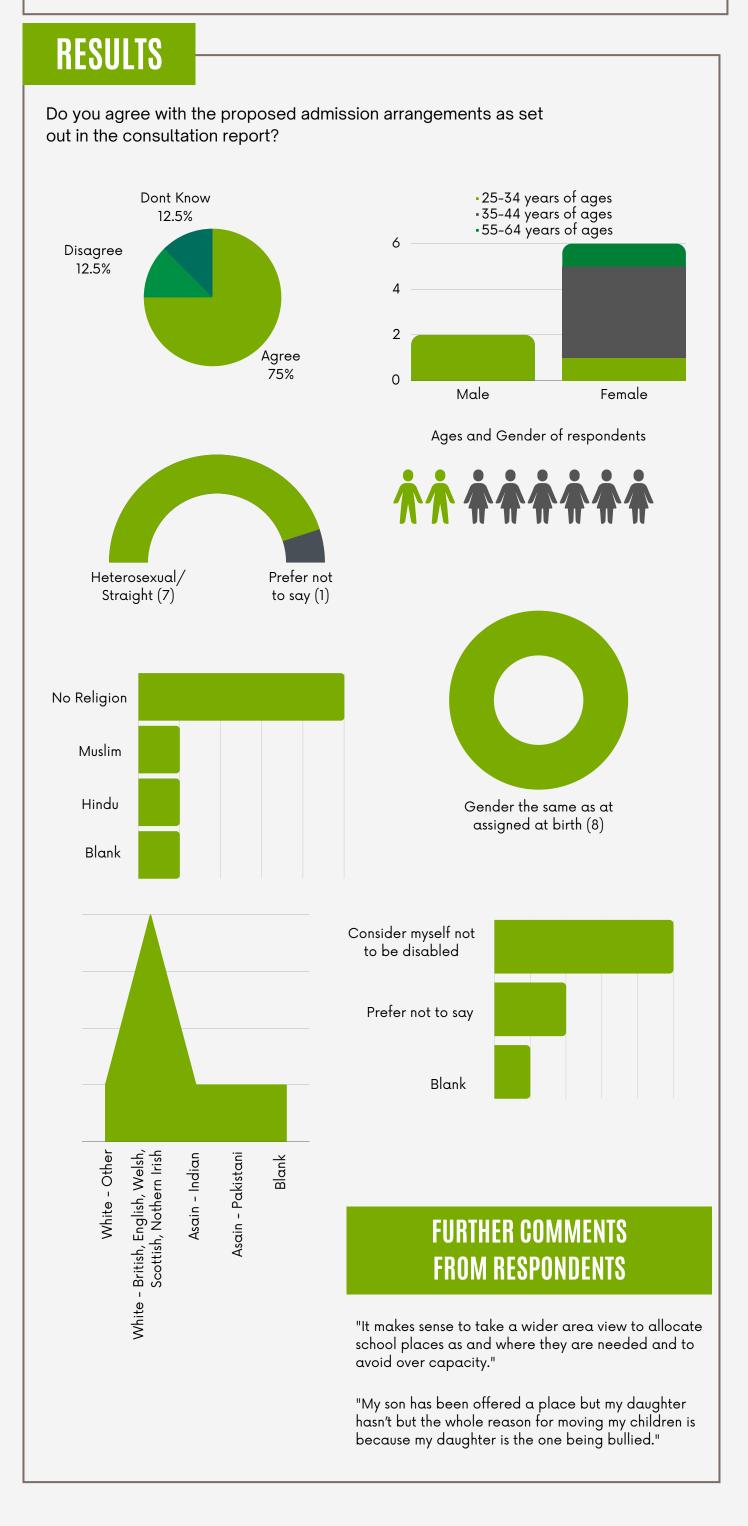

## **DATES AND METHOD**

The consultation opened 12th October 2022 and ran until 28th November 2022. The consultation was publicised via the LA's social networks, as well as in schools and early years settings across the area. Neighbouring authorities and other key stakeholders such as trusts and partners in Nottingham were also made aware of this consultation. At the point of closure, the LA had received 8 responses which as detailed below. This met the mandatory requirements of consultation as set out in the School Admissions Code.